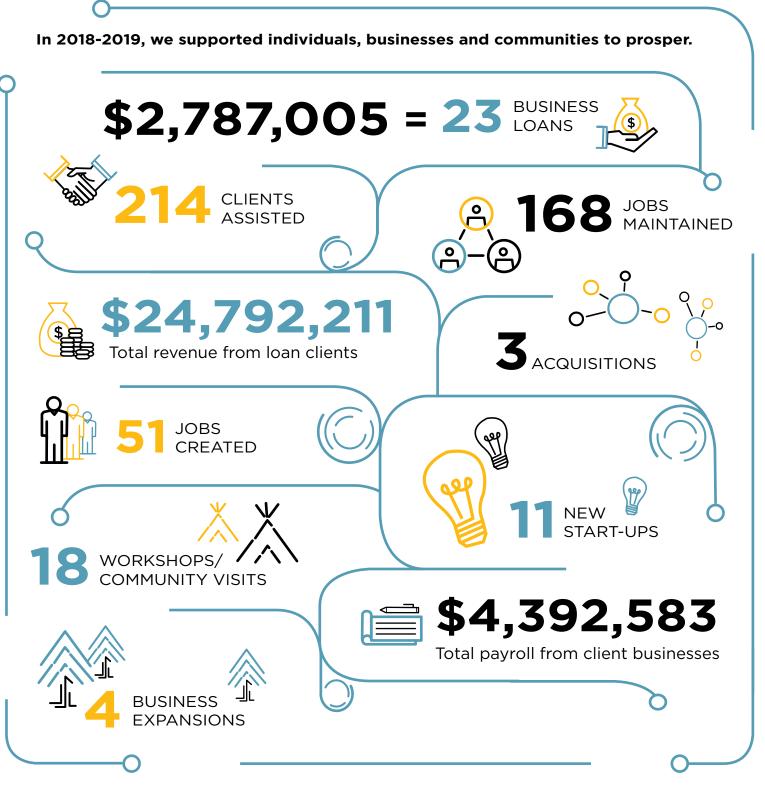

port, community planning, and workshops and bookkeeping training.

TOTAL **EMPLOYEES** 

> **TOTAL YEARS OF COMBINED SERVICE**

NADF offers financing to start or grow businesses, support to build community capacity, and professional business advice.

### Services & Programs

- Appraisal Services
- Bookkeeping Training and Support
- Business Loans and Grants
- Business Plan Guidance
- Business Support Services
- Business Related Workshops
- Comprehensive Community Planning
- Due Diligence Services
- Micro-Lending
- Resource Advisory Services
- Winter Road Financing
- Youth Entrepreneur Programs

## **Sectors We Serviced**

- Forestry
- Waste
- Mining Construction

Retail

- Mediation
- Education
- Entertainment
- Security
- Accommodation & Service
- Support

Transportation

Administration